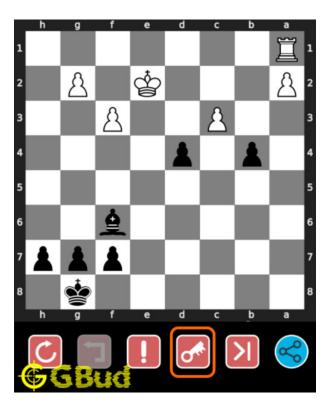

# 1.4 How to view the solution to medium chess puzzle 0023

To view the solution to this puzzle, follow the steps given below

- 1. Go to the puzzle page
- 2. Click the solution button (Key as shown below) to view the solution

Figure 1.8: Click the solution button to view solutions @ https://gbud.in/gyql9r2