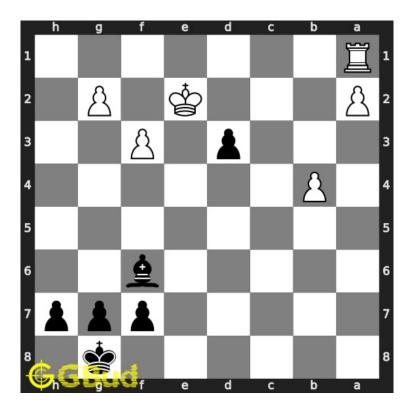

#### 1.2.1.4 Move 3

Move by white

Access the latest version of this article at https://gbud.in/blog/game/chess/medium-chess-puzzleo0023.html  $\,$ 

Figure 1.6: Kxd3 - The king captures the pawn since it is not supported

#### 1.2.3 Explanation for the moves

- 1. cxb4 This is a weak move from the opponent since the bishop is having a xray attack on the rook
- 2. d3+ This is a two purpose move. It is giving check to the king and clearing the diagonal for the bishop
- 3. Kxd3 The king captures the pawn since it is not supported
- 4. Bxa1 The bishop captures the rook
- 5. For right move You gained a rook by giving a check. Your attempt is good.
- 6. For wrong move You could have threatened the king and gained the rook. You can do better.