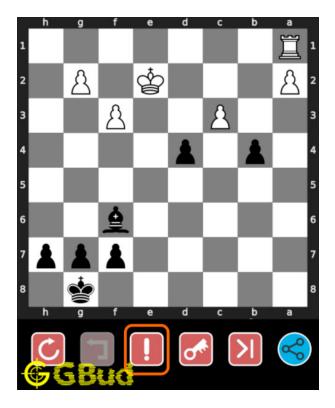

# 1.5 How to get help for moves in the medium chess puzzle 0023

To get help or the possible next moves in the puzzle, , follow the steps given below

- 1. Go to the puzzle page
- 2. Click the help button (exclamation mark as shown below) to get help or suggestion on next possible move

Figure 1.9: Click the help button to get help on next move @ https://gbud.in/gyql9r2

Figure 1.10: Solve more medium puzzles @ https://gbud.in/chsmdpz

Figure 1.11: Solve other puzzles @ https://gbud.in/chsgppz