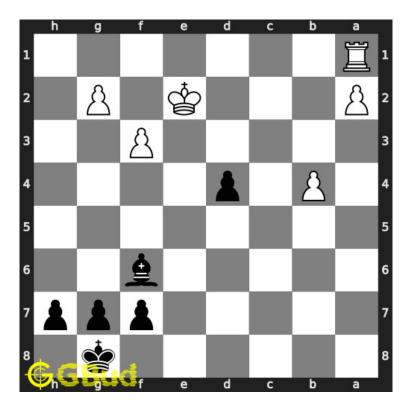

#### 1.2.1.3 Move 2

Move by black

Access the latest version of this article at https://gbud.in/blog/game/chess/medium-chess-puzzleo0023.html  $\,$ 

Figure 1.5: d3+ - This is a two purpose move. It is giving check to the king and clearing the diagonal for the bishop

#### 1.2.3 Explanation for the moves

- 1. cxb4 This is a weak move from the opponent since the bishop is having a xray attack on the rook
- 2. d3+ This is a two purpose move. It is giving check to the king and clearing the diagonal for the bishop
- 3. Kxd3 The king captures the pawn since it is not supported
- 4. Bxa1 The bishop captures the rook
- 5. For right move You gained a rook by giving a check. Your attempt is good.
- 6. For wrong move You could have threatened the king and gained the rook. You can do better.