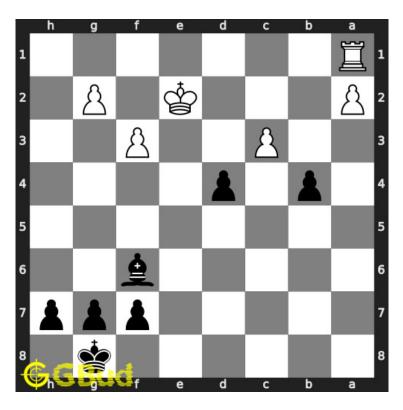

#### 1.2.1.2 Move 1

Move by white

Access the latest version of this article at https://gbud.in/blog/game/chess/medium-chess-puzzleo0023.html  $\,$ 

Figure 1.4: cxb4 - This is a weak move from the opponent since the bishop is having a xray attack on the rook

#### 1.2.3 Explanation for the moves

- 1. cxb4 This is a weak move from the opponent since the bishop is having a xray attack on the rook
- 2. d3+ This is a two purpose move. It is giving check to the king and clearing the diagonal for the bishop
- 3. Kxd3 The king captures the pawn since it is not supported
- 4. Bxa1 The bishop captures the rook
- 5. For right move You gained a rook by giving a check. Your attempt is good.
- 6. For wrong move You could have threatened the king and gained the rook. You can do better.