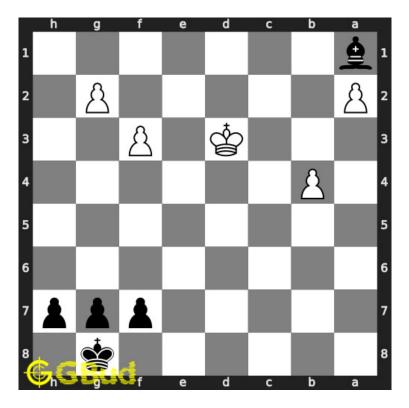

#### 1.2.1.2 Move 1

Move by white

Access the latest version of this article at https://gbud.in/blog/game/chess/medium-chess-puzzleo0023.html  $\,$ 

Figure 1.4: cxb4 - This is a weak move from the opponent since the bishop is having a xray attack on the rook